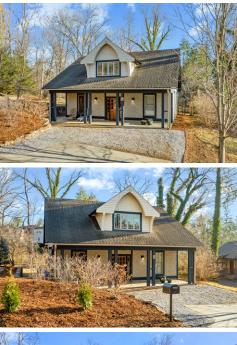

## Charmng Home in North Asheville

## 36 Westall Drive, Asheville, NC 28804

- » Beds: 3 | Baths: 2 Full, 1 Half
- » MLS #: 4219323
- $_{\rm *}$  Single Family ~|~ 3,850  ${\rm ft}^2~~|~$  Lot: 14,375  ${\rm ft}^2$
- » Healthy-Built and Silver Energy Star Home
- » Open Floor Plan
- » More Info: 36WestallDrive.com

## \$889,000

Charming, Healthy built, Silver Energy Star custom home in North Asheville. Open floor plan incorporates concrete floors and kitchen counters, Bosch appliances. and a .33 acre lot. Soaring ceiling in living area. Raised deck with shade in back yard. Rear property line adjoins a half-acre conservation easement, giving the home a park like setting. Located on a dead end road with easy proximity to Merrimon Avenue, close to UNCA, shopping and downtown but very quiet and private. Lot is large enough for the addition of a garage. Wonderful historic street where Thomas Wolfe played as a child. The house is named PENTLAND.