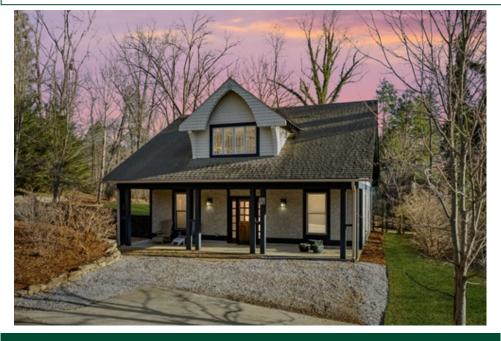

## Charmng Home in North Asheville

## 36 Westall Drive, Asheville, NC 28804

- » Beds: 3 | Baths: 2 Full, 1 Half
- » MLS #: 4219323
- $_{\rm *}$  Single Family ~|~ 3,850  ${\rm ft}^2~~|~$  Lot: 14,375  ${\rm ft}^2$
- » Healthy-Built and Silver Energy Star Home
- » Open Floor Plan
- » More Info: 36WestallDrive.com

## \$889,000

Charming, Healthy built, Silver Energy Star custom home in North Asheville. Open floor plan incorporates concrete floors and kitchen counters, Bosch appliances. and a .33 acre lot. Soaring ceiling in living area. Raised deck with shade in back yard. Rear property line adjoins a half-acre conservation easement, giving the home a park like setting. Located on a dead end road with easy proximity to Merrimon Avenue, close to UNCA, shopping and downtown but very quiet and private. Lot is large enough for the addition of a garage. Wonderful historic street where Thomas Wolfe played as a child. The house is named PENTLAND.