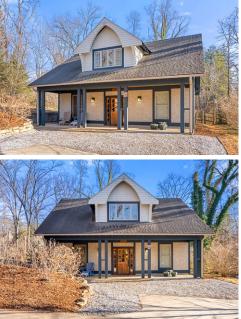

## Charmng Home in North Asheville

## 36 Westall Drive, Asheville, NC 28804

- » Beds: 3 | Baths: 2 Full, 1 Half
- » MLS #: 4219323
- $_{\rm *}$  Single Family ~|~ 3,850  ${\rm ft}^2~~|~$  Lot: 14,375  ${\rm ft}^2$
- » Healthy-Built and Silver Energy Star Home
- » Open Floor Plan
- » More Info: 36WestallDrive.com

## \$889,000

Charming, Healthy built, Silver Energy Star custom home in North Asheville. Open floor plan incorporates concrete floors and kitchen counters, Bosch appliances. and a .33 acre lot. Soaring ceiling in living area. Raised deck with shade in back yard. Rear property line adjoins a half-acre conservation easement, giving the home a park like setting. Located on a dead end road with easy proximity to Merrimon Avenue, close to UNCA, shopping and downtown but very quiet and private. Lot is large enough for the addition of a garage. Wonderful historic street where Thomas Wolfe played as a child. The house is named PENTLAND.